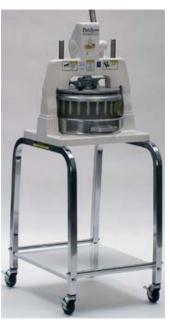

## **PORTABLE STAND**

## Dutchess Bench Model Dough Dividers.

- Toe Lock Casters
- Chrome Plated
- Painted Shelf
- Sturdy Construction
- Quality Materials
- Easy to Assemble
- 1-Year Warranty
- Replacement Casters in Stock

\*Model BMIH 36/18 Displayed

| Specifications                        |                    |
|---------------------------------------|--------------------|
| Dough Divider Stand Model B4-436-0072 |                    |
| Carton Measures (Stand Unassembled)   | 24" x 25.5" x 4.5" |
| Stand Weight                          | 35lbs (16Kg)       |
| Volume                                | 1.59 Cu. Ft.       |